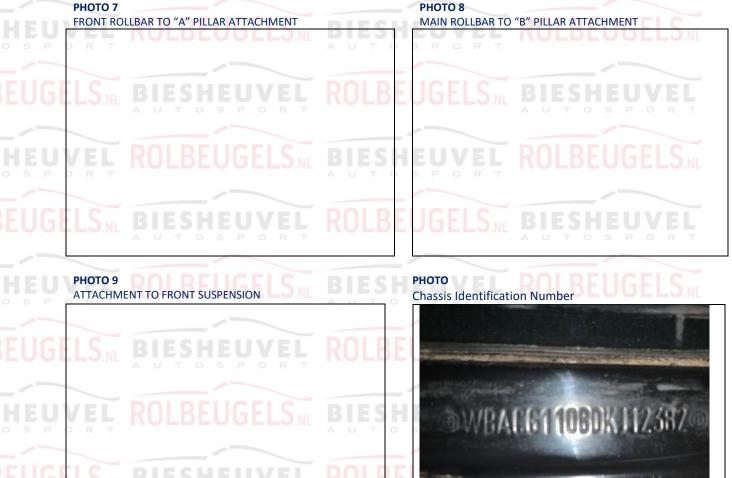

## РНОТО 2

PHOTO 1 FRONT ¾ VIEW OF CAGE

РНОТО З

**REAR ¾ VIEW OF CAGE** 

**РНОТО 4** MAIN ROLLBAR TO FLOOR ATTACHMENT

**PHOTO 6** 

Page 4

Biesheuvel Autosport - Rolbeugels.nl

BIESH

PHOTO 10 ANTI-INTRUSION DOORBAR - DRIVER

PHOTO 11 R ANTI-INTRUSION DOORBAR – CO-DRIVER

Page 5

Biesheuvel Autosport – Rolbeugels.nl

Biesheuvel Autosport – Rolbeugels.nl

Page 6

|           | EL POLOEUCEL                                                                                                                             | BIESHAWEL                                                                                                                                                                 | Biesheuvel Autosport<br>Installation Number                                                          |
|-----------|------------------------------------------------------------------------------------------------------------------------------------------|---------------------------------------------------------------------------------------------------------------------------------------------------------------------------|------------------------------------------------------------------------------------------------------|
|           | BIESHEUVEL<br>A U T O S P O R T                                                                                                          | ROLBEUGELS.NL                                                                                                                                                             | 30383                                                                                                |
|           | LS.NL BIESHEUVE                                                                                                                          | <b>ROLBEUGELS</b>                                                                                                                                                         | BIESHEUVEL                                                                                           |
|           |                                                                                                                                          |                                                                                                                                                                           |                                                                                                      |
| EU        | V.I.N. or Chassis Identification Number                                                                                                  | WBAC611080K112382                                                                                                                                                         | ROLBEUGELS.NL                                                                                        |
|           | Safety cage identification Number                                                                                                        | 30383                                                                                                                                                                     |                                                                                                      |
|           | <ul> <li>has been manufactured so that a<br/>requirements and welded and demounta<br/>Homologation Regulations for Safety Cag</li> </ul> | lescribed on this form and fitted to the<br>ordance with the specifications and des<br>Il aspects of the Safety Cage design,<br>ble joints and mountings, will be in conf | ign shown herein.<br>including configuration and strength<br>ormity with the requirements of the FIA |
| Ju        | Manufacturer's Name                                                                                                                      | Biesheuvel Autosport                                                                                                                                                      | A U T O S P O R T                                                                                    |
| EU<br>s P | Address<br><b>VEL</b> ROLBEUGELS                                                                                                         | Rijksweg 37       4255 GE Nieuwendijk                                                                                                                                     | ROLBEUGELS.NL                                                                                        |
| JGE       | Phone n° + Email                                                                                                                         | Netherlands                                                                                                                                                               | BIESHInsett VEL<br>A U Manufacturer Stamp T<br>here                                                  |
| ĘŲ        | Signature:                                                                                                                               | BIESHEUVEL<br>Insert signature here S P O R T                                                                                                                             | ROLBEUGELS.NL                                                                                        |
| JGE       | Name of Signatory <sup>#</sup> :                                                                                                         | N Biesheuvel                                                                                                                                                              | BIESHEUVEL                                                                                           |
|           | MANUFACTURER'S AGENT: (For Safety C<br>The following Agent is authorised to act                                                          |                                                                                                                                                                           | his Safety Cage design.                                                                              |
| -         | Agent's Name                                                                                                                             | <b>GB</b> Metaal Techniek                                                                                                                                                 |                                                                                                      |
| JGE       | Address BIESHEUVE                                                                                                                        | Bredesteeg 2 BEUGELS                                                                                                                                                      | BIESHEUVEL                                                                                           |
| EU        | VEL ROLBEUGEL                                                                                                                            | Netherlands                                                                                                                                                               | ROLBEUGELS                                                                                           |
| 5 P       | Phone n° + Email                                                                                                                         | 0031 622607952<br>info@rolbeugels.nl                                                                                                                                      |                                                                                                      |
| JGE       | Instructions to the installer of the Safe                                                                                                | POL RELIGELS                                                                                                                                                              | BIESHEUVEL                                                                                           |
| EU        | ROLBEUGELS                                                                                                                               | BIESHEUVEL                                                                                                                                                                | ROLBEUGELS.NL                                                                                        |
| JGE       | LS.NL BIESHEUVE                                                                                                                          | ROLBEUGELS.                                                                                                                                                               | BIESHEUVEL                                                                                           |
|           | Biesheuvel Autosport – Rolbeugels.nl                                                                                                     |                                                                                                                                                                           | Page                                                                                                 |