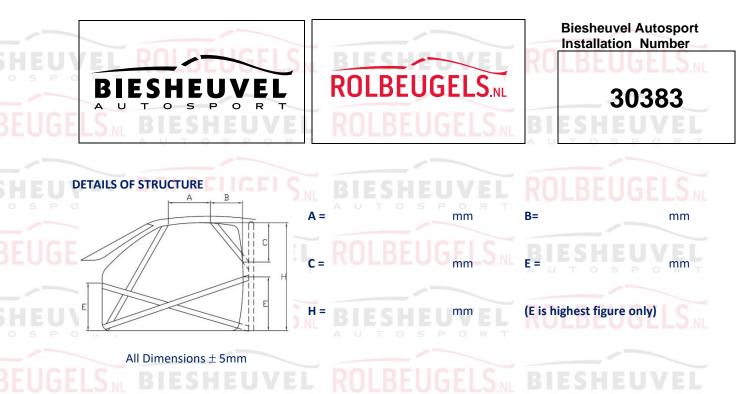

## Biesheuvel Autosport Installation Number 30383

## UVEL ROLBEUGELS. BIESHEUVEL ROLBEUGELS.

| All Dimensions <u>+</u> 0           | .1mms p o             |                | Show  | v location of e   | ach type on drawing | PORT                     |
|-------------------------------------|-----------------------|----------------|-------|-------------------|---------------------|--------------------------|
| Tube / Member                       | Label                 | Grade of Steel |       | l Diameter<br>OD) | Wall<br>Thickness   | Min. Tensile<br>Strength |
| Main Rollbar                        | <u>м</u> Т Г          | E235EN/10305-1 | 45.0  | mm E              | 2.5 Mm              | 480 N/mm <sup>2</sup>    |
| Front/Lateral<br>Rollbar            | L/F                   | E235EN/10305-1 | 40.0  | mm                | 2.0 Mm              | 480 N/mm <sup>2</sup>    |
| Backstays                           | <u>– – </u> <u>– </u> | E235EN/10305-1 | 40.0  | C mm              | 2.0 Mm              | 480 N/mm <sup>2</sup>    |
| Main rollbar<br>Diagonal members    | o s <u>p</u> p o      | RT             |       | mm                | Mm <sup>os</sup>    | P480 R N/mm <sup>2</sup> |
| Backstay<br>Diagonal members        | <u>D1</u>             | E235EN/10305-1 | 40.0  | mm                | 2.0 Mm              | 480 N/mm <sup>2</sup>    |
| Reinforcements                      | CU <u>c</u> JE        |                | O T E | mm                |                     |                          |
| Doorbars                            | E                     | E235EN/10305-1 | 40.0  | mm                | 2.0 Mm              | 480 N/mm <sup>2</sup>    |
| Windscreen Pillar<br>Reinforcements | <u><u>C1</u></u>      | <b>VEL ROL</b> | BEU   | Emm S             | Mm                  | N/mm <sup>2</sup>        |
| Harness Bar                         | <u>S</u>              | E235EN/10305-1 | 40.0  | mm                | 2.0 Mm              | 480 N/mm <sup>2</sup>    |
| OPTINAL TUBES                       | FUCE                  |                | CLIE  | mm                | Mm F                | N/mm <sup>2</sup>        |
| OPTINAL TUBES                       | LUGL                  |                | o s   | e mm R            |                     | N/mm <sup>2</sup>        |
|                                     |                       |                |       | mm                | Mm                  | N/mm <sup>2</sup>        |
| GELS.NL BIES                        | HEUV                  | VEL ROL        | BEU   | Gmm_S             | B Mm                | N/mm <sup>2</sup>        |
| 2                                   |                       |                |       | mm                | mm                  | N/mm <sup>2</sup>        |
| UVEL ROLB                           | FLIGE                 | S. BIF         | SHE   | mm                |                     | N/mm <sup>2</sup>        |
| PORT                                | LOOL                  | A U T          | o s   | POR               |                     |                          |
| Total length                        | n of all tubes < 4    | 0 mm OD        |       | mm                | 15 m maximum        |                          |