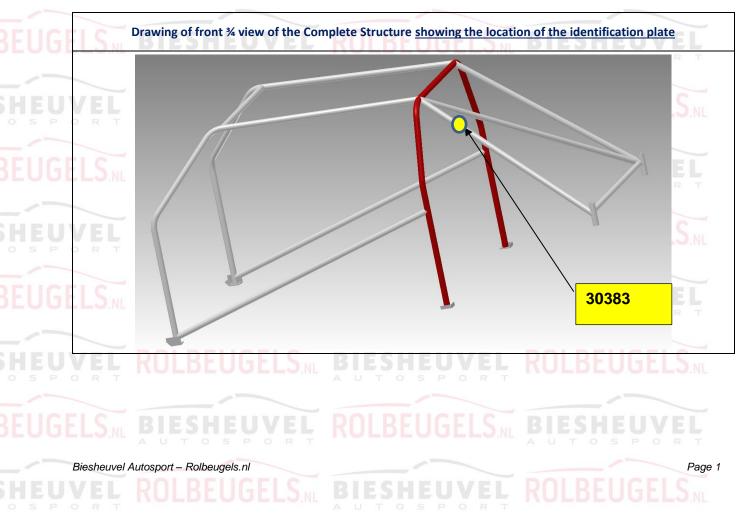

|
|       | A A A A A A A A A A A A A A A A A A A | JNL PIPPIIPS TPP ROLDLOGLLON                      |

| FUGE | The struct                                        | ure shown on this form is man | ufactured | for the following vehicle: | BIESHEU               | VEL   |
|------|---------------------------------------------------|-------------------------------|-----------|----------------------------|-----------------------|-------|
|      | Make                                              | A U T O S P O R               | Model     | E 36 COMPACT               | Year/Model Identifier | 2000  |
| HEU  | Vehicle Homologation Number(s)*<br>*if applicable |                               |           | N/ASHEUVEL                 | ROLBEUGE              | LS.NL |





| Method of attachment to Body Shell     | Welded       | A | 0  |    | 0  | ~ | -  | _  | R |    |  |
|----------------------------------------|--------------|---|----|----|----|---|----|----|---|----|--|
| Weight of Safety Cage, inc. fastenings | 25 ESHEkg EL | R | 01 | LB | BE | U | GI | EL | S | NL |  |







## Biesheuvel Autosport Installation Number 30383

## UVEL ROLBEUGELS. BIESHEUVEL ROLBEUGELS.

| All Dimensions <u>+</u> 0           | .1mms p o             |                | Show  | v location of e   | ach type on drawing | PORT                     |
|-------------------------------------|-----------------------|----------------|-------|-------------------|---------------------|--------------------------|
| Tube / Member                       | Label                 | Grade