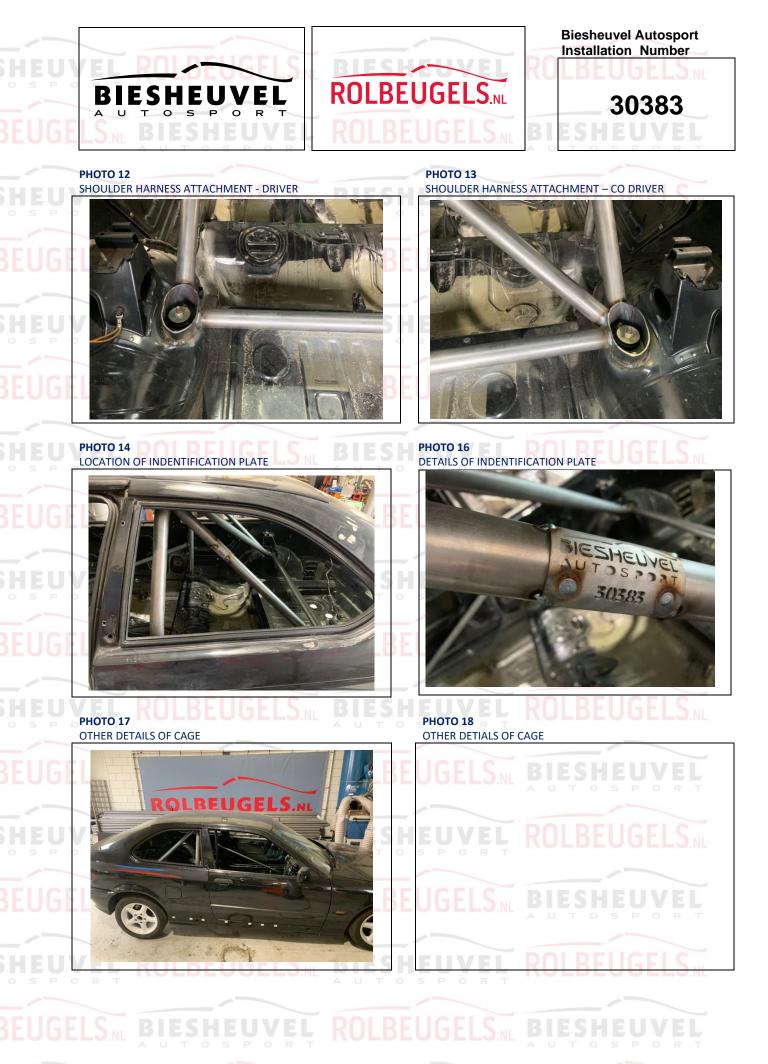

## Biesheuvel Autosport Installation Number 30383

BIESH

PHOTO 10 ANTI-INTRUSION DOORBAR - DRIVER

PHOTO 11 R ANTI-INTRUSION DOORBAR – CO-DRIVER

Page 5

Biesheuvel Autosport – Rolbeugels.nl

Biesheuvel Autosport – Rolbeugels.nl

Page 6

|           | EL POLOEUCEL                                                                                                                             | BIESHAWEL                                                                                                                                                                 | Biesheuvel Autosport<br>Installation Number                                                          |
|-----------|------------------------------------------------------------------------------------------------------------------------------------------|---------------------------------------------------------------------------------------------------------------------------------------------------------------------------|------------------------------------------------------------------------------------------------------|
|           | BIESHEUVEL<br>A U T O S P O R T                                                                                                          | ROLBEUGELS.NL                                                                                                                                                             | 30383                                                                                                |
|           | LS.NL BIESHEUVE                                                                                                                          | <b>ROLBEUGELS</b>                                                                                                                                                         | BIESHEUVEL                                                                                           |
|           |                                                                                                                                          |                                                                                                                                                                           |                                                                                                      |
| EU        | V.I.N. or Chassis Identification Number                                                                                                  | WBAC611080K112382                                                                                                                                                         | ROLBEUGELS.NL                                                                                        |
|           | Safety cage identification Number                                                                                                        | 30383                                                                                                                                                                     |                                                                                                      |
|           | <ul> <li>has been manufactured so that a<br/>requirements and welded and demounta<br/>Homologation Regulations for Safety Cag</li> </ul> | lescribed on this form and fitted to the<br>ordance with the specifications and des<br>Il aspects of the Safety Cage design,<br>ble joints and mountings, will be in conf | ign shown herein.<br>including configuration and strength<br>ormity with the requirements of the FIA |
| Ju        | Manufacturer's Name                                                                                                                      | Biesheuvel Autosport                                                                                                                                                      | A U T O S P O R T                                                                                    |
| EU<br>s P | Address<br><b>VEL</b> ROLBEUGELS                                                                                                         | Rijksweg 37       4255 GE Nieuwendijk                                                                                                                                     | ROLBEUGELS.NL                                                                                        |
| JGE       | Phone n° + Email                                                                                                                         | Netherlands                                                                                                                                                               | BIESHInsett VEL<br>A U Manufacturer Stamp T<br>here                                                  |
| ĘŲ        | Signature:                                                                                                                               | BIESHEUVEL<br>Insert signature here S P O R T                                                                                                                             | ROLBEUGELS.NL                                                                                        |
| JGE       | Name of Signatory <sup>#</sup> :                                                                                                         | N Biesheuvel                                                                                                                                                              | BIESHEUVEL                                                                                           |
|           | MANUFACTURER'S AGENT: (For Safety C<br>The following Agent is authorised to act                                                          |                                                                                                                                                                           | his Safety Cage design.                                                                              |
| -         | Agent's Name                                                                                                                             | <b>GB</b> Metaal Techniek                                                                                                                                                 |                                                                                                      |
| JGE       | Address BIESHEUVE                                                                                                                        | Bredesteeg 2 BEUGELS                                                                                                                                                      | BIESHEUVEL                                                                                           |
| EU        | VEL ROLBEUGEL                                                                                                                            | Netherlands                                                                                                                                                               | ROLBEUGELS                                                                                           |
| 5 P       | Phone n° + Email                                                                                                                         | 0031 622607952<br>info@rolbeugels.nl                                                                                                                                      |                                                                                                      |
| JGE       | Instructions to the installer of the Safe                                                                                                | POL RELIGELS                                                                                                                                                              | BIESHEUVEL                                                                                           |
| EU        | ROLBEUGELS                                                                                                                               | BIESHEUVEL                                                                                                                                                                | ROLBEUGELS.NL                                                                                        |
| JGE       | LS.NL BIESHEUVE                                                                                                                          | ROLBEUGELS.                                                                                                                                                               | BIESHEUVEL                                                                                           |
|           | Biesheuvel Autosport – Rolbeugels.nl                                                                                                     |                                                                                                                                                                           | Page                                                                                                 |