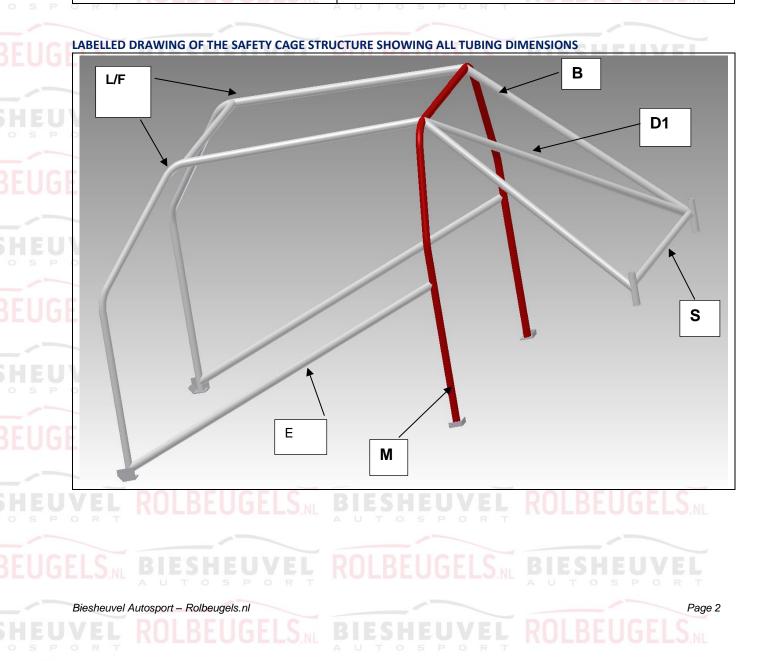

## UVEL ROLBEUGELS. BIESHEUVEL ROLBEUGELS.

| All Dimensions <u>+</u> 0           | .1mms p o             |                | Show  | v location of e   | ach type on drawing | PORT                     |
|-------------------------------------|-----------------------|----------------|-------|-------------------|---------------------|--------------------------|
| Tube / Member                       | Label                 | Grade of Steel |       | l Diameter<br>OD) | Wall<br>Thickness   | Min. Tensile<br>Strength |
| Main Rollbar                        | <u>м</u> Т Г          | E235EN/10305-1 | 45.0  | mm E              | 2.5 Mm              | 480 N/mm <sup>2</sup>    |
| Front/Lateral<br>Rollbar            | L/F                   | E235EN/10305-1 | 40.0  | mm                | 2.0 Mm              | 480 N/mm <sup>2</sup>    |
| Backstays                           | <u>– – </u> <u>– </u> | E235EN/10305-1 | 40.0  | C mm              | 2.0 Mm              | 480 N/mm <sup>2</sup>    |
| Main rollbar<br>Diagonal members    | o s <u>p</u> p o      | RT             |       | mm                | Mm <sup>os</sup>    | P480 R N/mm <sup>2</sup> |
| Backstay<br>Diagonal members        | <u>D1</u>             | E235EN/10305-1 | 40.0  | mm                | 2.0 Mm              | 480 N/mm <sup>2</sup>    |
| Reinforcements                      | CU <u>c</u> JE        |                | O T E | mm                |                     |                          |
| Doorbars                            | E                     | E235EN/10305-1 | 40.0  | mm                | 2.0 Mm              | 480 N/mm <sup>2</sup>    |
| Windscreen Pillar<br>Reinforcements | <u><u>C1</u></u>      | <b>VEL ROL</b> | BEU   | Emm S             | Mm                  | N/mm <sup>2</sup>        |
| Harness Bar                         | <u>S</u>              | E235EN/10305-1 | 40.0  | mm                | 2.0 Mm              | 480 N/mm <sup>2</sup>    |
| OPTINAL TUBES                       | FUCE                  |                | CLIE  | mm                | Mm F                | N/mm <sup>2</sup>        |
| OPTINAL TUBES                       | LUGL                  |                | o s   | e mm R            |                     | N/mm <sup>2</sup>        |
|                                     |                       |                |       | mm                | Mm                  | N/mm <sup>2</sup>        |
| GELS.NL BIES                        | HEUV                  | VEL ROL        | BEU   | Gmm_S             | B Mm                | N/mm <sup>2</sup>        |
| 2                                   |                       |                |       | mm                | mm                  | N/mm <sup>2</sup>        |
| UVEL ROLB                           | FLIGE                 | S. BIF         | SHE   | mm                |                     | N/mm <sup>2</sup>        |
| PORT                                | LOOL                  | A U T          | o s   | POR               |                     |                          |
| Total length                        | n of all tubes < 4    | 0 mm OD        |       | mm                | 15 m maximum        |                          |